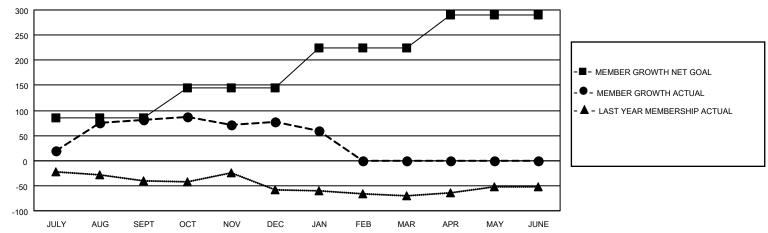

## GOALS AND ACTUAL MEMBERS CUMULATIVE

| DROPPED CLUBS: 0         | 34 CLUBS OF 59 ADDED 1 OR<br>MORE NEW MEMBERS | GENDER DISTRIBUTION                 |                                |  |
|--------------------------|-----------------------------------------------|-------------------------------------|--------------------------------|--|
|                          | WORLINEW MEMBERS                              | MALE<br>FEMALE                      | 1,131 (63.61%)<br>647 (36.39%) |  |
| DROPPED MEMBERS          |                                               | NON BINARY PREFER NOT TO ANSWER     | 0 (0.00%)<br>0 (0.00%)         |  |
| DECEASED 13              |                                               | - THE ENTITY TO ANOWER              | 0 (0.0070)                     |  |
| CLUB CANCELLED OTHER 13- | CLICK HERE FOR CUMULATIVE MEMBERSHIP DATA     | TOTAL FAMILY UNIT MEMBERS           | 276                            |  |
| TOTAL 14                 | - WEWIDENOTH DATA                             | FAMILY MEMBERS PAYING HALF DUES 141 |                                |  |