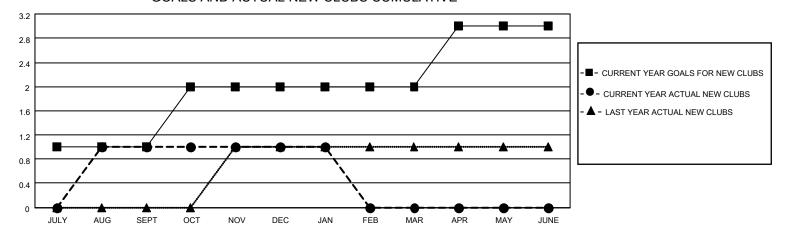

## MONTHLY MEMBERSHIP PROGRESS REPORT

LOCATION TEXAS District 2 X1 Results as of: 1/31/2022

| Clubs RESULTS FOR 2021-2022 |   |   |   | Members RESULTS FOR 2021-2022 |    |     |    |
|-----------------------------|---|---|---|-------------------------------|----|-----|----|
|                             |   |   |   |                               |    |     |    |
| JULY/AUG/SEPT               | 1 | 1 | 0 | JULY/AUG/SEPT                 | 85 | 120 | 34 |
| OCT/NOV/DEC                 | 1 | 0 | 0 | OCT/NOV/DEC                   | 60 | 68  | 70 |
| JAN/FEB/MAR                 | 0 | 0 | 0 | JAN/FEB/MAR                   | 80 | 26  | 43 |
| APR/MAY/JUNE                | 1 | 0 | 0 | APR/MAY/JUNE                  | 65 | 0   | 0  |

## GOALS AND ACTUAL NEW CLUBS CUMULATIVE



## GOALS AND ACTUAL MEMBERS CUMULATIVE



| DROPPED CLUBS: 0         | 34 CLUBS OF 59 ADDED 1 OR<br>MORE NEW MEMBERS | GENDER DISTRIBUTION                 |                                |  |
|--------------------------|-----------------------------------------------|-------------------------------------|--------------------------------|--|
|                          | WORLINEW MEMBERS                              | MALE<br>FEMALE                      | 1,131 (63.61%)<br>647 (36.39%) |  |
| DROPPED MEMBERS          |                                               | NON BINARY PREFER NOT TO ANSWER     | 0 (0.00%)<br>0 (0.00%)         |  |
| DECEASED 13              |                                               | - THE ENTITY TO ANOWER              | 0 (0.0070)                     |  |
|